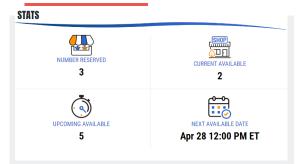

**5.** Your Reservation may be rejected if it violates current rules or if another Unit claimed it before you.

**6.** Check the "Stats" box on the Storefront Reservations page to see information about upcoming availability.

- 1. Number Reserved is how many reservations your unit has claimed so far.
- 2. Current Available is how many reservations your unit can claim now.
- 3. Upcoming Available is how many reservations your unit will be able to claim on a future date.
- 4. Next Available Date is when your unit can claim more reservations.